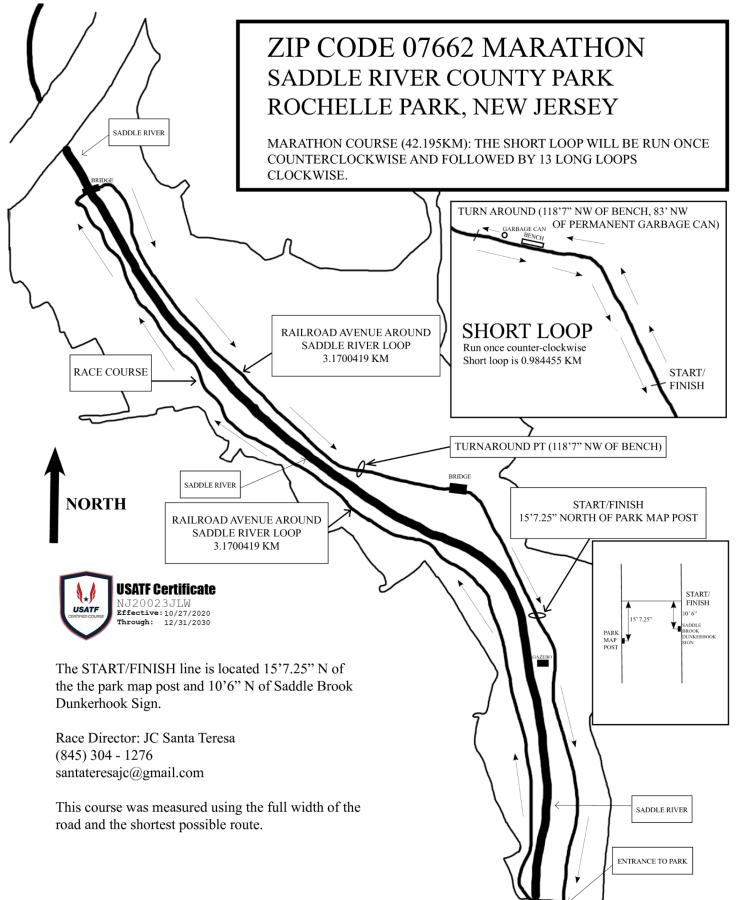

| N <b>*</b>                                                                                                           | nd Running Techn<br>USA Track & F<br><b>USUREMENT C</b> | Field                                                                | recognized by<br>RRCA |
|----------------------------------------------------------------------------------------------------------------------|---------------------------------------------------------|----------------------------------------------------------------------|-----------------------|
| Name of the course <u>ZIP CODE</u>                                                                                   | 7662 Marathon                                           | Distance 42.195km                                                    |                       |
| Location (state) <u>NJ</u>                                                                                           | (city)                                                  | Rochelle Park                                                        |                       |
| Type of course: Road Race                                                                                            |                                                         |                                                                      |                       |
| Measuring Methods: Bike                                                                                              | -                                                       |                                                                      |                       |
| Measured By JC Santa Teresa, 2                                                                                       | 4 Vailshire Circle, Nanuet, NY 10954                    | 4, santateresajc@gmail.com, 84                                       | 15-304-1276           |
| Race Contact JC Santa Teresa, 2                                                                                      | 4 Vailshire Circle, Nanuet, NY 10954                    | 4, santateresajc@gmail.com, 84                                       | 15-304-1276           |
| Date(s) when course measured: <u>1</u>                                                                               | 0/18/2020                                               |                                                                      |                       |
| Number of measurements of entire course: <u>2</u> Course Configuration: <u>One loop 13 times, second loop 1 time</u> |                                                         |                                                                      |                       |
| Elevation (meters above sea level)                                                                                   | Start <u>10.00m</u> Finish <u>10.00m</u> Lov            | west <u>9.45m</u> Highest <u>13.70r</u>                              | <u>m</u>              |
| Straight line distance between star                                                                                  | and finish <u>0.00m</u> Drop <u>0</u>                   | 00.00 m/km Separation                                                | 0.00 %                |
| Type of surface: Paved <u>99.99%</u>                                                                                 | Dirt <u>.01 %</u> Gravel <u>0 %</u> Gra                 | ass <u>0 %</u> Track <u>0 %</u>                                      |                       |
| Effective date of certification: Oc                                                                                  | ober 27, 2020 Certificat                                | tion code: NJ20023J                                                  | LW                    |
|                                                                                                                      |                                                         | ace Director: Use this Certificat<br>ic announcements relating to yo |                       |