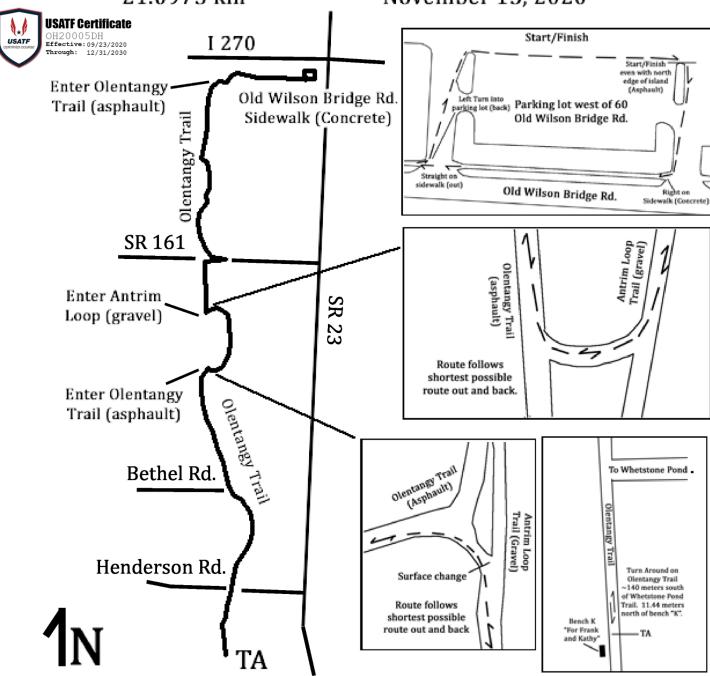

## Mt. FrontRunner Half Marathon, Worthington, OH 21.0975 km November 15, 2020

The Course starts in the parking lot west of 60 Old Wilson Bridge Rd. It turns right on the sidewalk north of the road and then left on to the Olentangy Trail (OT). The rest of the course follows the OT with a detour onto the Antrim Loop Trail. Runners return to the OT and proceed to a turn around south of the Whetstone Pond Access. It is a true out and back with a small modification near the start/finish (see inset)

Runners have full access to both sidewalks and the path.

**Measured September 9th, 2020 by David Heithaus** heithausd@hotmail.com, 740-427-5051 This course was measured using the full width of the road and the Shortest Possible Route (SPR)