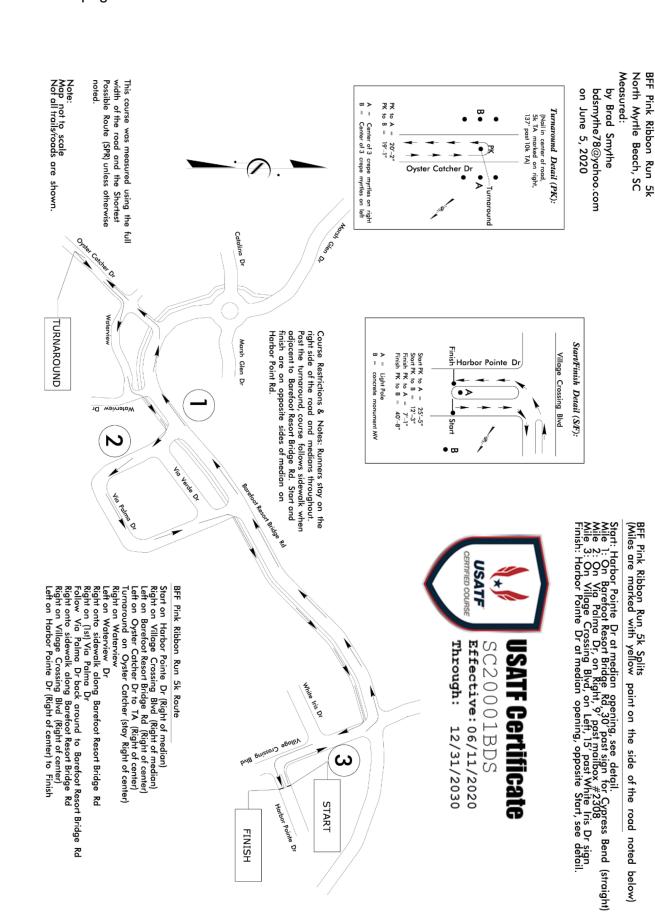

## Road Running Techical Council USA Track & Field Measurement Certificate

|                                                                                                                                                                                                                              | <b>U</b>                                                                                              |
|------------------------------------------------------------------------------------------------------------------------------------------------------------------------------------------------------------------------------|-------------------------------------------------------------------------------------------------------|
| Name of the course BFF Pink Ribbon Run 5k                                                                                                                                                                                    | Distance <u>5km</u>                                                                                   |
| Location (state) SC                                                                                                                                                                                                          | (city) N. Myrtle Beach                                                                                |
| Type of course: Road Race                                                                                                                                                                                                    |                                                                                                       |
| Measuring Methods: Bike                                                                                                                                                                                                      |                                                                                                       |
| Measured By Brad Smythe, 7928 Brandyapple Dr, Raleig                                                                                                                                                                         | h, NC 27615 bdsmythe78@yahoo.com, 919-208-8616                                                        |
| Race Contact JoJo Terragna, PO Box 6333, OIB, NC 284                                                                                                                                                                         | 69 jojo@coastalraceproductions.com, 910-731-3331                                                      |
| Date(s) when course measured: 6/5/2020                                                                                                                                                                                       |                                                                                                       |
| Number of measurements of entire course: 2 Course                                                                                                                                                                            | Configuration: Complex configuration                                                                  |
| Elevation (meters above sea level) Start 4m Finish                                                                                                                                                                           | 4m Lowest 3m Highest 8m                                                                               |
| Straight line distance between start and finish 9m                                                                                                                                                                           | Drop 0 m/km Separation 0.2 %                                                                          |
| Type of surface: Paved 100 % Dirt 0 % Gravel                                                                                                                                                                                 | 0 % Grass <u>0 %</u> Track <u>0 %</u>                                                                 |
| Effective date of certification: June 11, 2020                                                                                                                                                                               | Certification code: SC20001BDS                                                                        |
|                                                                                                                                                                                                                              | Note to Race Director: Use this Certification Code in all public announcements relating to your race. |
| Based on examination of data provided by the above name                                                                                                                                                                      | ed measurer, the course described above and in the map                                                |
| attached is hereby certified as reasonably accurate in meas Road Running Technical Council. If any changes are made course must then be recertified.                                                                         |                                                                                                       |
| Verification of Course In the event a National Open R<br>Track & Field, a verification measurement may be require<br>Technical Council. If such a remeasurement shows the council the course certification will be cancelled | d to be performed by a member of the Road Running                                                     |

AS NATIONALLY CERTIFIED BY:

This certification expires on December 31 of the year:

Date: <u>June 11, 2020</u>

Brad Smythe - USATF/RRTC Certifier - 7928 Brandyapple Drive, Raleigh NC 27615 (919) 208-8616 - bdsmythe78@yahoo.com

2030