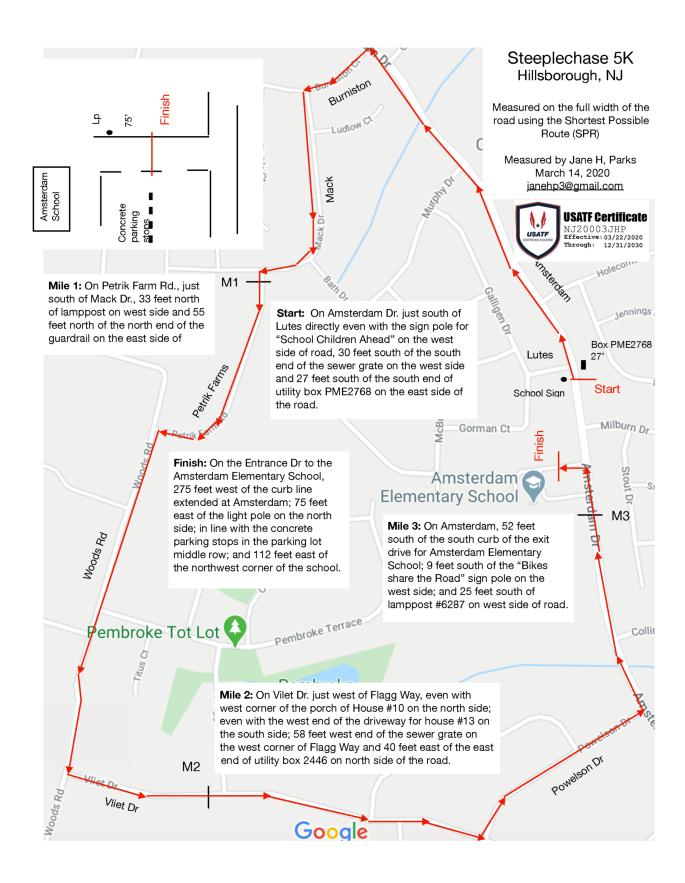

## Road Running Techical Council USA Track & Field Measurement Certificate

| Name of the course Steeplechase 5K                                                                                                                                                                                                                                      | Distance 5km                                                                                                  |
|-------------------------------------------------------------------------------------------------------------------------------------------------------------------------------------------------------------------------------------------------------------------------|---------------------------------------------------------------------------------------------------------------|
| Location (state) NJ                                                                                                                                                                                                                                                     | (city) Hillsborough                                                                                           |
| Type of course: Road Race                                                                                                                                                                                                                                               |                                                                                                               |
| Measuring Methods: Bike                                                                                                                                                                                                                                                 |                                                                                                               |
| Measured By Jane Parks, janehp3@gmail.com, 973.349.                                                                                                                                                                                                                     | 0033                                                                                                          |
| Race Contact Courtney Newman, courtney-newman@cor                                                                                                                                                                                                                       | ncast.net, 908.922.1477                                                                                       |
| Date(s) when course measured: 03/14/2020                                                                                                                                                                                                                                |                                                                                                               |
| Number of measurements of entire course: 2 Course                                                                                                                                                                                                                       | Configuration: loop                                                                                           |
| Elevation (meters above sea level) Start 28m Finish                                                                                                                                                                                                                     | 29m Lowest 21m Highest 38m                                                                                    |
| Straight line distance between start and finish 219m                                                                                                                                                                                                                    | Drop <u>-0.2</u> m/km Separation <u>4.38</u> %                                                                |
| Type of surface: Paved 100 % Dirt 0 % Gravel 0                                                                                                                                                                                                                          | <u>0 %</u> Grass <u>0 %</u> Track <u>0 %</u>                                                                  |
| Effective date of certification: March 22, 2020                                                                                                                                                                                                                         | Certification code: NJ20003JHP                                                                                |
|                                                                                                                                                                                                                                                                         | Note to Race Director: Use this Certification Code                                                            |
|                                                                                                                                                                                                                                                                         | in all public announcements relating to your race.                                                            |
| Based on examination of data provided by the above name attached is hereby certified as reasonably accurate in meas Road Running Technical Council. If any changes are made course must then be recertified.                                                            | urement according to the standards adopted by the                                                             |
| Verification of Course In the event a National Open Ro<br>Track & Field, a verification measurement may be require<br>Technical Council. If such a remeasurement shows the cou<br>and the course certification will be cancelled.<br>This certification expires on Deco | d to be performed by a member of the Road Running arse to be short, then all pending records will be rejected |
| (ane H. Parks AS NATIONALLY                                                                                                                                                                                                                                             | CERTIFIED BY:  Date: March 22, 2020                                                                           |