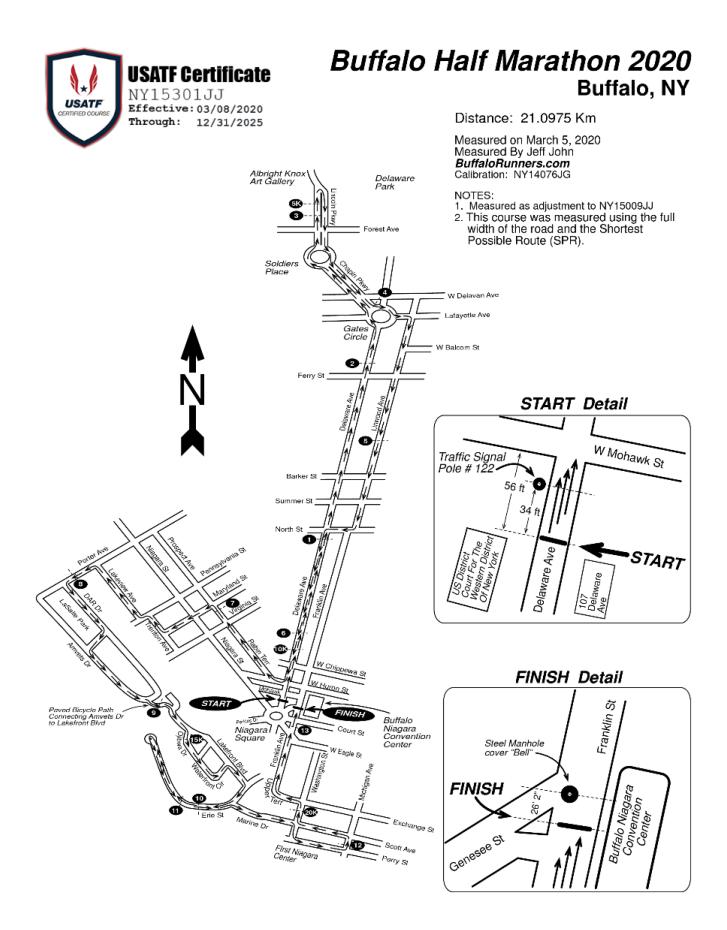

## Buffalo Half Marathon - 2020 Intermediate Splits

| <ul> <li>107 Delaware Ave, between W Mohawk St to the north and Niagara Square to the south, and 56 feet south of W Mohawk St, and 34 feet south of Traffic Signal Pole # 122 (located on the S-W corner of the intersection of W Mohawk St with Delaware Ave). Runners will start by running north from this location.</li> <li>1 MILE</li> <li>1 MILE</li> <li>1 MILE</li> <li>1 MILE</li> <li>1 175 / 1180 Delaware Ave, just past W Ferry St and mid driveway at Cansius High School's Beecher Hall.</li> <li>3 MILE</li> <li>76 Lincoln Pkwy Service Rd, past (north of) Forest Ave, and 24 feet before (south of) black lamp pole # 76.</li> <li>1 40 Lincoln Pkwy Service Rd, past (north of) Forest Ave, and 24 feet before (south of) black lamp pole # 76.</li> <li>4 MILE</li> <li>3 Chapin Pkwy, last house before (north of) Gates Circle, between sidewalk intersection and round manhole cover.</li> <li>5 MILE</li> <li>228 Linwood Ave, at south edge of driveway, just past Bryant St 414 Delaware ave, and 19 feet before Lamp Pole # 302, and generally past Tracy St and before Johnson Park (N).</li> <li>7 MILE</li> <li>306 Delaware Ave, and 19 feet before Lamp Pole # 302, and generally past Tracy St and before Maryland St.</li> <li>8 MILE</li> <li>0 n the Porter Ave I-190 overpass directly above the RR track, between 4th St to the east and DAR Dr to the west.</li> <li>9 MILE</li> <li>0 n the Porter Ave I-190 overpass directly above the RR track, between 4th St to the east and DAR Dr to the west.</li> <li>9 MILE</li> <li>0 n Keike Path, 115' south of entrance from Amvets Dr and 21' north of sign post "DANGER UNDERCURRENT".</li> <li>15K Ojibwa Cir, just past Lakefront Blvd and 34' east of Pole # 21.</li> <li>10 MILE</li> <li>11 MILE</li> <li>218 (Wear the "Hatch") and 44' south of Pole # 12.</li> <li>12 MILE</li> <li>12 Franklin St and at vertical center of Pole # 127, between Court St and Niagara St.</li> <li>13 MILE</li> <li>143 Franklin St, in front of the Convention Center and 22' 6" south of the "Beil" manhole cover, mid-island at Genesee S</li></ul> |         |                                                                                                                                         |  |  |
|------------------------------------------------------------------------------------------------------------------------------------------------------------------------------------------------------------------------------------------------------------------------------------------------------------------------------------------------------------------------------------------------------------------------------------------------------------------------------------------------------------------------------------------------------------------------------------------------------------------------------------------------------------------------------------------------------------------------------------------------------------------------------------------------------------------------------------------------------------------------------------------------------------------------------------------------------------------------------------------------------------------------------------------------------------------------------------------------------------------------------------------------------------------------------------------------------------------------------------------------------------------------------------------------------------------------------------------------------------------------------------------------------------------------------------------------------------------------------------------------------------------------------------------------------------------------------------------------------------------------------------------------------------------------------------------------------------------------------------------------------------------------------------------------------------------------------------------------------------------------------------------------------------------------------------------------------------------------------------------------------------------------------------------------------------------------------------------------------------------------------------------|---------|-----------------------------------------------------------------------------------------------------------------------------------------|--|--|
| 1 MILEpole # 638, and generally past (north of) Allen St, and before North St.2 MILE1175 / 1180 Delaware Ave, just past W Ferry St and mid driveway at Canisius High School's Beecher Hall.3 MILE76 Lincoln Pkwy Service Rd, past (north of) Forest Ave, and 24 feet before (south of) black lamp pole # 76.5K140 Lincoln Pkwy Service Rd, past Rumsey Rd, 4 feet before (south of) black lamp pole # 126.4 MILE3 Chapin Pkwy, last house before (north of) Gates Circle, between sidewalk intersection and round manhole cover.5 MILE228 Linwood Ave, at south edge of driveway, just past Bryant St4 14 Delaware ave, 20 feet south of intersection with Edward St., 7 feet before pole # 418.10K306 Delaware Ave, and 19 feet before Lamp Pole # 302, and generally past Tracy St and before Johnson Park (N).7 MILE219 / 224 Prospect Ave, at north edge of driveway at 219 Prospect Ave, and generally past Virginia St and before Maryland St.8 MILEOn the Porter Ave I-190 overpass directly above the RR track, between 4th St to the east and DAR Dr to the west.9 MILEOn the Bike Path, 115' south of entrance from Amvets Dr and 21' north of sign post "DANGER UNDERCURRENT".15KOjibwa Cir, just past Lakefront Blvd and 34' east of Pole # 21.10 MILECon Michigan Ave 64' north of intersection with Perry St and 61' south of Pole # 144.20KOn Washington St between Exchange St and Scott St and 47' south of south edge of I-190 overpass.13 MILE127 Franklin St, in front of the Convention Center and 22' 6" south of south edge of I-190 overpass.                                                                                                                                                                                                                                                                                                                                                                                                                                                                                                                                                                    | START   | south of Traffic Signal Pole # 122 (located on the S-W corner of the intersection of W Mohawk St with Delaware Ave). Runners will start |  |  |
| 2 MILECanisius High School's Beecher Hall.3 MILE76 Lincoln Pkwy Service Rd, past (north of) Forest Ave, and 24 feet<br>before (south of) black lamp pole # 76.5K140 Lincoln Pkwy Service Rd, past Rumsey Rd, 4 feet before (south<br>of) black lamp pole # 126.4 MILE3 Chapin Pkwy, last house before (north of) Gates Circle, between<br>sidewalk intersection and round manhole cover.5 MILE228 Linwood Ave, at south edge of driveway, just past Bryant St6 MILE414 Delaware ave, 20 feet south of intersection with Edward St., 7<br>feet before pole # 418.10K306 Delaware Ave, and 19 feet before Lamp Pole # 302, and<br>generally past Tracy St and before Johnson Park (N).7 MILE219 / 224 Prospect Ave, at north edge of driveway at 219 Prospect<br>Ave, and generally past Virginia St and before Maryland St.8 MILEOn the Porter Ave I-190 overpass directly above the RR track,<br>between 4th St to the east and DAR Dr to the west.9 MILEOn the Bike Path, 115' south of entrance from Amvets Dr and 21'<br>north of sign post "DANGER UNDERCURRENT".15KOjibwa Cir, just past Lakefront Blvd and 34' east of Pole # 21.10 MILEon Erie St 80' west of Templeton Terr and at the "NO STANDING<br>ANYTIME" sign.11 MILEErie St (Near the "Hatch") and 44' south of Pole # 12.20KOn Washington St between Exchange St and Scott St and 47' south<br>of south edge of I-190 overpass.13 MILE127 Franklin St and at vertical center of Pole # 127, between Court<br>St and Niagara St.13 MILE153 Franklin St, in front of the Convention Center and 22' 6" south of                                                                                                                                                                                                                                                                                                                                                                                                                                                                                                                                                            | 1 MILE  | 650 Delaware Ave (Walgreens Drug Store), 10 feet 6 inches past pole # 638, and generally past (north of) Allen St, and before North     |  |  |
| 5 MILEbefore (south of) black lamp pole # 76.5K140 Lincoln Pkwy Service Rd, past Rumsey Rd, 4 feet before (south<br>of) black lamp pole # 126.4 MILE3 Chapin Pkwy, last house before (north of) Gates Circle, between<br>sidewalk intersection and round manhole cover.5 MILE228 Linwood Ave, at south edge of driveway, just past Bryant St6 MILE414 Delaware ave, 20 feet south of intersection with Edward St., 7<br>feet before pole # 418.10K306 Delaware Ave, and 19 feet before Lamp Pole # 302, and<br>generally past Tracy St and before Johnson Park (N).7 MILE219 / 224 Prospect Ave, at north edge of driveway at 219 Prospect<br>Ave, and generally past Virginia St and before Maryland St.8 MILEOn the Porter Ave I-190 overpass directly above the RR track,<br>between 4th St to the east and DAR Dr to the west.9 MILEOn the Bike Path, 115' south of entrance from Amvets Dr and 21'<br>north of sign post "DANGER UNDERCURRENT".15KOjibwa Cir, just past Lakefront Blvd and 34' east of Pole # 21.10 MILEon Erie St 80' west of Templeton Terr and at the "NO STANDING<br>ANYTIME" sign.11 MILEErie St (Near the "Hatch") and 44' south of Pole # 12.20KOn Washington St between Exchange St and Scott St and 47' south<br>of south edge of I-190 overpass.13 MILE127 Franklin St and at vertical center of Pole # 127, between Court<br>St and Niagara St.EINISH153 Franklin St, in front of the Convention Center and 22' 6" south of                                                                                                                                                                                                                                                                                                                                                                                                                                                                                                                                                                                                                                                                              | 2 MILE  |                                                                                                                                         |  |  |
| SKof) black lamp pole # 126.4 MILE3 Chapin Pkwy, last house before (north of) Gates Circle, between<br>sidewalk intersection and round manhole cover.5 MILE228 Linwood Ave, at south edge of driveway, just past Bryant St6 MILE414 Delaware ave, 20 feet south of intersection with Edward St., 7<br>feet before pole # 418.10K306 Delaware Ave, and 19 feet before Lamp Pole # 302, and<br>generally past Tracy St and before Johnson Park (N).7 MILE219 / 224 Prospect Ave, at north edge of driveway at 219 Prospect<br>Ave, and generally past Virginia St and before Maryland St.8 MILEOn the Porter Ave I-190 overpass directly above the RR track,<br>between 4th St to the east and DAR Dr to the west.9 MILEOn the Bike Path, 115' south of entrance from Amvets Dr and 21'<br>north of sign post "DANGER UNDERCURRENT".15KOjibwa Cir, just past Lakefront Blvd and 34' east of Pole # 21.10 MILEon Erie St 80' west of Templeton Terr and at the "NO STANDING<br>ANYTIME" sign.11 MILEErie St (Near the "Hatch") and 44' south of Pole # 12.10 MILEOn Michigan Ave 64' north of intersection with Perry St and 61'<br>south of Pole # 144.20KOn Washington St between Exchange St and Scott St and 47' south<br>of south edge of I-190 overpass.13 MILE127 Franklin St and at vertical center of Pole # 127, between Court<br>St and Niagara St.EINISH153 Franklin St, in front of the Convention Center and 22' 6" south of                                                                                                                                                                                                                                                                                                                                                                                                                                                                                                                                                                                                                                                                                                  | 3 MILE  |                                                                                                                                         |  |  |
| 4 MILEsidewalk intersection and round manhole cover.5 MILE228 Linwood Ave, at south edge of driveway, just past Bryant St6 MILE414 Delaware ave, 20 feet south of intersection with Edward St., 7<br>feet before pole # 418.10K306 Delaware Ave, and 19 feet before Lamp Pole # 302, and<br>generally past Tracy St and before Johnson Park (N).7 MILE219 / 224 Prospect Ave, at north edge of driveway at 219 Prospect<br>Ave, and generally past Virginia St and before Maryland St.8 MILEOn the Porter Ave I-190 overpass directly above the RR track,<br>between 4th St to the east and DAR Dr to the west.9 MILEOn the Bike Path, 115' south of entrance from Amvets Dr and 21'<br>north of sign post "DANGER UNDERCURRENT".10 MILEOn Erie St 80' west of Templeton Terr and at the "NO STANDING<br>ANYTIME" sign.11 MILEErie St (Near the "Hatch") and 44' south of Pole # 12.12 MILEOn Michigan Ave 64' north of intersection with Perry St and 61'<br>south of Pole # 144.20KOn Washington St between Exchange St and Scott St and 47' south<br>of south edge of I-190 overpass.13 MILE127 Franklin St and at vertical center of Pole # 127, between Court<br>St and Niagara St.EINISH153 Franklin St, in front of the Convention Center and 22' 6" south of                                                                                                                                                                                                                                                                                                                                                                                                                                                                                                                                                                                                                                                                                                                                                                                                                                                                     | 5K      | of) black lamp pole # 126.                                                                                                              |  |  |
| 6 MILE414 Delaware ave, 20 feet south of intersection with Edward St., 7<br>feet before pole # 418.10K306 Delaware Ave, and 19 feet before Lamp Pole # 302, and<br>generally past Tracy St and before Johnson Park (N).7 MILE219 / 224 Prospect Ave, at north edge of driveway at 219 Prospect<br>Ave, and generally past Virginia St and before Maryland St.8 MILEOn the Porter Ave I-190 overpass directly above the RR track,<br>between 4th St to the east and DAR Dr to the west.9 MILEOn the Bike Path, 115' south of entrance from Amvets Dr and 21'<br>north of sign post "DANGER UNDERCURRENT".15KOjibwa Cir, just past Lakefront Blvd and 34' east of Pole # 21.10 MILEon Erie St 80' west of Templeton Terr and at the "NO STANDING<br>ANYTIME" sign.11 MILEErie St (Near the "Hatch") and 44' south of Pole # 12.12 MILEOn Washington St between Exchange St and Scott St and 47' south<br>of south edge of I-190 overpass.13 MILE127 Franklin St and at vertical center of Pole # 127, between Court<br>St and Niagara St.FINISH153 Franklin St, in front of the Convention Center and 22' 6" south of                                                                                                                                                                                                                                                                                                                                                                                                                                                                                                                                                                                                                                                                                                                                                                                                                                                                                                                                                                                                                      | 4 MILE  |                                                                                                                                         |  |  |
| 6 MILE414 Delaware ave, 20 feet south of intersection with Edward St., 7<br>feet before pole # 418.10K306 Delaware Ave, and 19 feet before Lamp Pole # 302, and<br>generally past Tracy St and before Johnson Park (N).7 MILE219 / 224 Prospect Ave, at north edge of driveway at 219 Prospect<br>Ave, and generally past Virginia St and before Maryland St.8 MILEOn the Porter Ave I-190 overpass directly above the RR track,<br>between 4th St to the east and DAR Dr to the west.9 MILEOn the Bike Path, 115' south of entrance from Amvets Dr and 21'<br>north of sign post "DANGER UNDERCURRENT".15KOjibwa Cir, just past Lakefront Blvd and 34' east of Pole # 21.10 MILEon Erie St 80' west of Templeton Terr and at the "NO STANDING<br>ANYTIME" sign.11 MILEErie St (Near the "Hatch") and 44' south of Pole # 12.12 MILEOn Washington St between Exchange St and Scott St and 47' south<br>of south edge of I-190 overpass.13 MILE127 Franklin St and at vertical center of Pole # 127, between Court<br>St and Niagara St.FINISH153 Franklin St, in front of the Convention Center and 22' 6" south of                                                                                                                                                                                                                                                                                                                                                                                                                                                                                                                                                                                                                                                                                                                                                                                                                                                                                                                                                                                                                      | 5 MILE  | 228 Linwood Ave, at south edge of driveway, just past Bryant St                                                                         |  |  |
| IOKgenerally past Tracy St and before Johnson Park (N).7 MILE219 / 224 Prospect Ave, at north edge of driveway at 219 Prospect<br>Ave, and generally past Virginia St and before Maryland St.8 MILEOn the Porter Ave I-190 overpass directly above the RR track,<br>between 4th St to the east and DAR Dr to the west.9 MILEOn the Bike Path, 115' south of entrance from Amvets Dr and 21'<br>north of sign post "DANGER UNDERCURRENT".15KOjibwa Cir, just past Lakefront Blvd and 34' east of Pole # 21.10 MILEon Erie St 80' west of Templeton Terr and at the "NO STANDING<br>ANYTIME" sign.11 MILEErie St (Near the "Hatch") and 44' south of Pole # 12.12 MILEOn Michigan Ave 64' north of intersection with Perry St and 61'<br>south of Pole # 144.20KOn Washington St between Exchange St and Scott St and 47' south<br>of south edge of I-190 overpass.13 MILE127 Franklin St and at vertical center of Pole # 127, between Court<br>St and Niagara St.EINISH153 Franklin St, in front of the Convention Center and 22' 6" south of                                                                                                                                                                                                                                                                                                                                                                                                                                                                                                                                                                                                                                                                                                                                                                                                                                                                                                                                                                                                                                                                                            | 6 MILE  |                                                                                                                                         |  |  |
| 7 MILEAve, and generally past Virginia St and before Maryland St.8 MILEOn the Porter Ave I-190 overpass directly above the RR track,<br>between 4th St to the east and DAR Dr to the west.9 MILEOn the Bike Path, 115' south of entrance from Amvets Dr and 21'<br>north of sign post "DANGER UNDERCURRENT".15KOjibwa Cir, just past Lakefront Blvd and 34' east of Pole # 21.10 MILEon Erie St 80' west of Templeton Terr and at the "NO STANDING<br>ANYTIME" sign.11 MILEErie St (Near the "Hatch") and 44' south of Pole # 12.12 MILEOn Michigan Ave 64' north of intersection with Perry St and 61'<br>south of Pole # 144.20KOn Washington St between Exchange St and Scott St and 47' south<br>of south edge of I-190 overpass.13 MILE127 Franklin St and at vertical center of Pole # 127, between Court<br>St and Niagara St.101SH153 Franklin St, in front of the Convention Center and 22' 6" south of                                                                                                                                                                                                                                                                                                                                                                                                                                                                                                                                                                                                                                                                                                                                                                                                                                                                                                                                                                                                                                                                                                                                                                                                                         | 10K     |                                                                                                                                         |  |  |
| 6 MILEbetween 4th St to the east and DAR Dr to the west.9 MILEOn the Bike Path, 115' south of entrance from Amvets Dr and 21'<br>north of sign post "DANGER UNDERCURRENT".15KOjibwa Cir, just past Lakefront Blvd and 34' east of Pole # 21.10 MILEon Erie St 80' west of Templeton Terr and at the "NO STANDING<br>ANYTIME" sign.11 MILEErie St (Near the "Hatch") and 44' south of Pole # 12.12 MILEOn Michigan Ave 64' north of intersection with Perry St and 61'<br>south of Pole # 144.20KOn Washington St between Exchange St and Scott St and 47' south<br>of south edge of I-190 overpass.13 MILE127 Franklin St and at vertical center of Pole # 127, between Court<br>St and Niagara St.EINISH153 Franklin St, in front of the Convention Center and 22' 6" south of                                                                                                                                                                                                                                                                                                                                                                                                                                                                                                                                                                                                                                                                                                                                                                                                                                                                                                                                                                                                                                                                                                                                                                                                                                                                                                                                                          | 7 MILE  |                                                                                                                                         |  |  |
| 9 MILEnorth of sign post "DANGER UNDERCURRENT".15KOjibwa Cir, just past Lakefront Blvd and 34' east of Pole # 21.10 MILEon Erie St 80' west of Templeton Terr and at the "NO STANDING<br>ANYTIME" sign.11 MILEErie St (Near the "Hatch") and 44' south of Pole # 12.12 MILEOn Michigan Ave 64' north of intersection with Perry St and 61'<br>south of Pole # 144.20KOn Washington St between Exchange St and Scott St and 47' south<br>of south edge of I-190 overpass.13 MILE127 Franklin St and at vertical center of Pole # 127, between Court<br>St and Niagara St.ISINISH                                                                                                                                                                                                                                                                                                                                                                                                                                                                                                                                                                                                                                                                                                                                                                                                                                                                                                                                                                                                                                                                                                                                                                                                                                                                                                                                                                                                                                                                                                                                                          | 8 MILE  |                                                                                                                                         |  |  |
| 15KOjibwa Cir, just past Lakefront Blvd and 34' east of Pole # 21.10 MILEon Erie St 80' west of Templeton Terr and at the "NO STANDING<br>ANYTIME" sign.11 MILEErie St (Near the "Hatch") and 44' south of Pole # 12.12 MILEOn Michigan Ave 64' north of intersection with Perry St and 61'<br>south of Pole # 144.20KOn Washington St between Exchange St and Scott St and 47' south<br>of south edge of I-190 overpass.13 MILE127 Franklin St and at vertical center of Pole # 127, between Court<br>St and Niagara St.ISINISH                                                                                                                                                                                                                                                                                                                                                                                                                                                                                                                                                                                                                                                                                                                                                                                                                                                                                                                                                                                                                                                                                                                                                                                                                                                                                                                                                                                                                                                                                                                                                                                                         | 9 MILE  |                                                                                                                                         |  |  |
| 10 MILEon Erie St 80' west of Templeton Terr and at the "NO STANDING<br>ANYTIME" sign.11 MILEErie St (Near the "Hatch") and 44' south of Pole # 12.12 MILEOn Michigan Ave 64' north of intersection with Perry St and 61'<br>south of Pole # 144.20KOn Washington St between Exchange St and Scott St and 47' south<br>of south edge of I-190 overpass.13 MILE127 Franklin St and at vertical center of Pole # 127, between Court<br>St and Niagara St.EINISH153 Franklin St, in front of the Convention Center and 22' 6" south of                                                                                                                                                                                                                                                                                                                                                                                                                                                                                                                                                                                                                                                                                                                                                                                                                                                                                                                                                                                                                                                                                                                                                                                                                                                                                                                                                                                                                                                                                                                                                                                                      | 15K     |                                                                                                                                         |  |  |
| 12 MILEOn Michigan Ave 64' north of intersection with Perry St and 61'<br>south of Pole # 144.20KOn Washington St between Exchange St and Scott St and 47' south<br>of south edge of I-190 overpass.13 MILE127 Franklin St and at vertical center of Pole # 127, between Court<br>St and Niagara St.EINISH153 Franklin St, in front of the Convention Center and 22' 6" south of                                                                                                                                                                                                                                                                                                                                                                                                                                                                                                                                                                                                                                                                                                                                                                                                                                                                                                                                                                                                                                                                                                                                                                                                                                                                                                                                                                                                                                                                                                                                                                                                                                                                                                                                                         | 10 MILE | on Erie St 80' west of Templeton Terr and at the "NO STANDING                                                                           |  |  |
| 12 MILEOn Michigan Ave 64' north of intersection with Perry St and 61'<br>south of Pole # 144.20KOn Washington St between Exchange St and Scott St and 47' south<br>of south edge of I-190 overpass.13 MILE127 Franklin St and at vertical center of Pole # 127, between Court<br>St and Niagara St.EINISH153 Franklin St, in front of the Convention Center and 22' 6" south of                                                                                                                                                                                                                                                                                                                                                                                                                                                                                                                                                                                                                                                                                                                                                                                                                                                                                                                                                                                                                                                                                                                                                                                                                                                                                                                                                                                                                                                                                                                                                                                                                                                                                                                                                         | 11 MILE | Erie St (Near the "Hatch") and 44' south of Pole # 12.                                                                                  |  |  |
| 20K       of south edge of I-190 overpass.         13 MILE       127 Franklin St and at vertical center of Pole # 127, between Court St and Niagara St.         EINISH       153 Franklin St, in front of the Convention Center and 22' 6" south of                                                                                                                                                                                                                                                                                                                                                                                                                                                                                                                                                                                                                                                                                                                                                                                                                                                                                                                                                                                                                                                                                                                                                                                                                                                                                                                                                                                                                                                                                                                                                                                                                                                                                                                                                                                                                                                                                      |         | On Michigan Ave 64' north of intersection with Perry St and 61'                                                                         |  |  |
| 13 MILE127 Franklin St and at vertical center of Pole # 127, between Court<br>St and Niagara St.EINISH153 Franklin St, in front of the Convention Center and 22' 6" south of                                                                                                                                                                                                                                                                                                                                                                                                                                                                                                                                                                                                                                                                                                                                                                                                                                                                                                                                                                                                                                                                                                                                                                                                                                                                                                                                                                                                                                                                                                                                                                                                                                                                                                                                                                                                                                                                                                                                                             | 20K     | of south edge of I-190 overpass.                                                                                                        |  |  |
|                                                                                                                                                                                                                                                                                                                                                                                                                                                                                                                                                                                                                                                                                                                                                                                                                                                                                                                                                                                                                                                                                                                                                                                                                                                                                                                                                                                                                                                                                                                                                                                                                                                                                                                                                                                                                                                                                                                                                                                                                                                                                                                                          | 13 MILE | 127 Franklin St and at vertical center of Pole # 127, between Court                                                                     |  |  |
|                                                                                                                                                                                                                                                                                                                                                                                                                                                                                                                                                                                                                                                                                                                                                                                                                                                                                                                                                                                                                                                                                                                                                                                                                                                                                                                                                                                                                                                                                                                                                                                                                                                                                                                                                                                                                                                                                                                                                                                                                                                                                                                                          | FINISH  | 153 Franklin St, in front of the Convention Center and 22' 6" south of                                                                  |  |  |