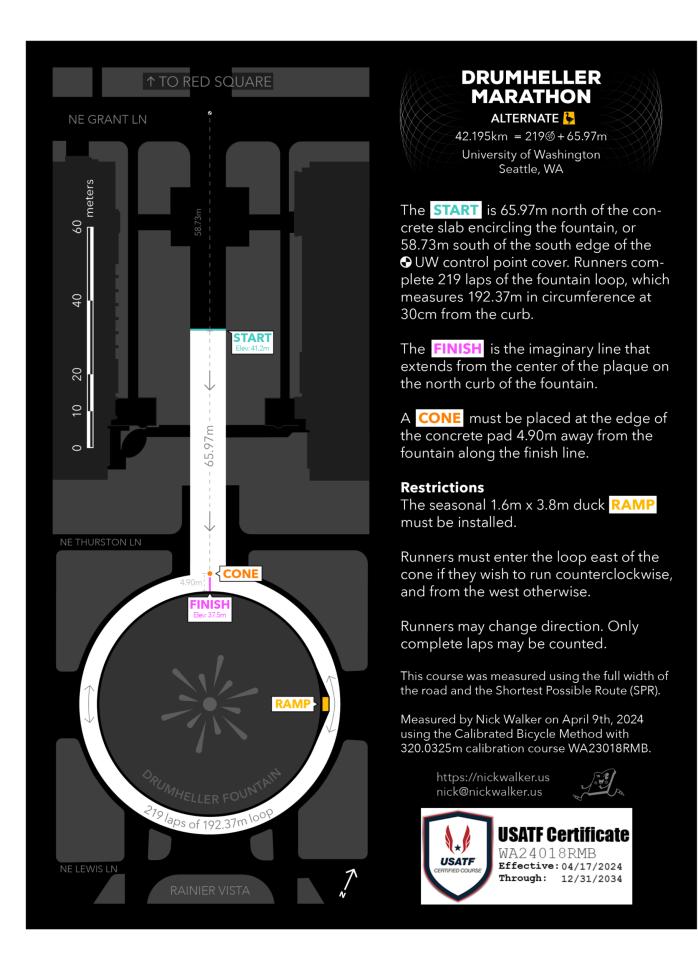

| USA Tr                                                      | g Technical Council<br>ack & Field<br>ent Certificate                                                    |
|-------------------------------------------------------------|----------------------------------------------------------------------------------------------------------|
| Name of the course Drumheller Marathon - Alternat           | te Distance 42.195 km                                                                                    |
| Location (state) WA                                         | (city) Seattle                                                                                           |
| Type of course: <u>Road Race</u>                            |                                                                                                          |
| Measuring Methods: Bicycle                                  |                                                                                                          |
| Measured By Nick Walker, 4324 8th Ave NE Apt F1, S          | Seattle, WA 98105, nick.s.walker@icloud.com, 206-383-1486                                                |
| Race Contact Nick Walker, 4324 8th Ave NE Apt F1, S         | Seattle, WA 98105, nick.s.walker@icloud.com, 206-383-1486                                                |
| Date(s) when course measured: 04/09/2024                    |                                                                                                          |
| Number of measurements of entire course: <u>2</u> Cour      | rse Configuration: Point to Point with several repeats of same loop                                      |
| Elevation (meters above sea level) Start <u>37.30</u> Finis | sh <u>34.20</u> Lowest <u>34.20</u> Highest <u>37.30</u>                                                 |
| Straight line distance between start and finish 65.97m      | n Drop <u>0.08</u> m/km_ Separation <u>0.16%</u>                                                         |
| Type of surface: Paved 100 % Dirt 0 % Grave                 | el <u>0 %</u> Grass <u>0 %</u> Track <u>0 %</u>                                                          |
| Effective date of certification: April 17, 2024             | Certification code: WA24018RMB                                                                           |
|                                                             | Note to Race Director: Use this Certification Code<br>in all public announcements relating to your race. |