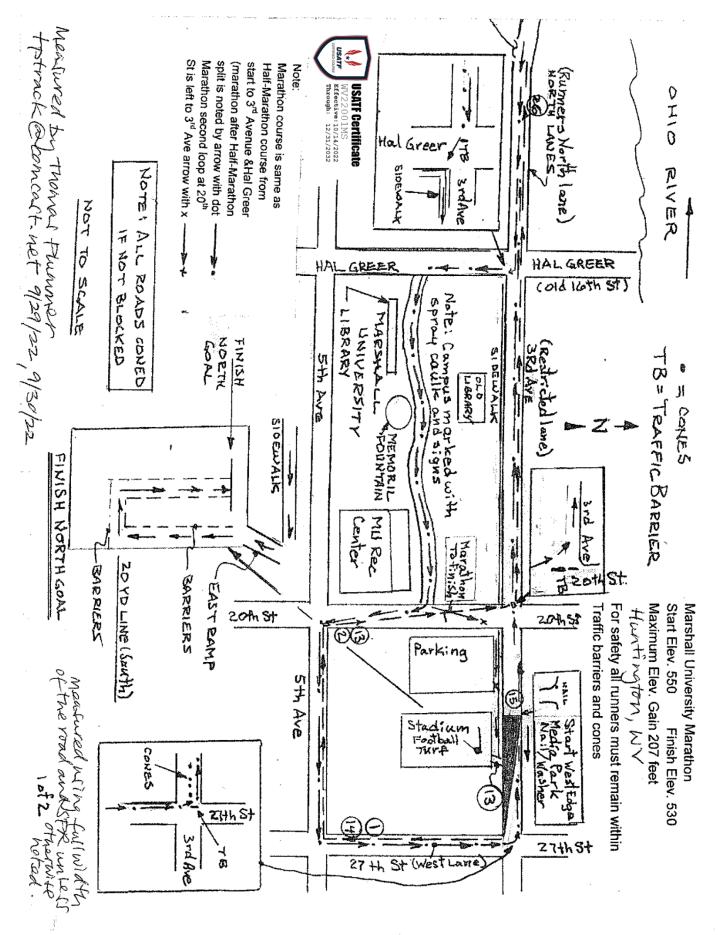

| Name of the course <u>Marshall University Marathon</u>                                                                 | Distance <u>42.195 km</u>                                                                    |  |  |
|------------------------------------------------------------------------------------------------------------------------|----------------------------------------------------------------------------------------------|--|--|
| Location (state) <u>WV</u> (                                                                                           | (city) <u>Huntington</u>                                                                     |  |  |
| Type of course: <u>Road Race</u>                                                                                       |                                                                                              |  |  |
| Measuring Methods: Bicycle                                                                                             |                                                                                              |  |  |
| Measured By Thomas Plummer, 7 Delta Dr., Huntington, WV 25705, tptrack@comcast.net, 304-633-1954                       |                                                                                              |  |  |
| Race Contact Tom Plummer, 7 Delta Dr, Huntington, WV 24705 tptrack@comcast.net 304-633-1954                            |                                                                                              |  |  |
| Date(s) when course measured: 09/29/2022, 09/30/2022                                                                   |                                                                                              |  |  |
| Number of measurements of entire course: <u>2</u> Course Configuration: <u>complex of different loops</u>              |                                                                                              |  |  |
| Elevation (meters above sea level) Start <u>168.00</u> Finish <u>162.00</u> Lowest <u>162.00</u> Highest <u>171.00</u> |                                                                                              |  |  |
| Straight line distance between start and finish <u>91m</u> Dr                                                          | rop <u>0.14</u> m/km Separation <u>0.22 %</u>                                                |  |  |
| Type of surface: Paved <u>100 %</u> Dirt <u>0</u> % Gravel <u>0</u> % Grass <u>0</u> % Track <u>0</u> %                |                                                                                              |  |  |
| Effective date of certification: October 14, 2022 Certification code: WV22001MS                                        |                                                                                              |  |  |
|                                                                                                                        | to Race Director: Use this Certification Code<br>public announcements relating to your race. |  |  |