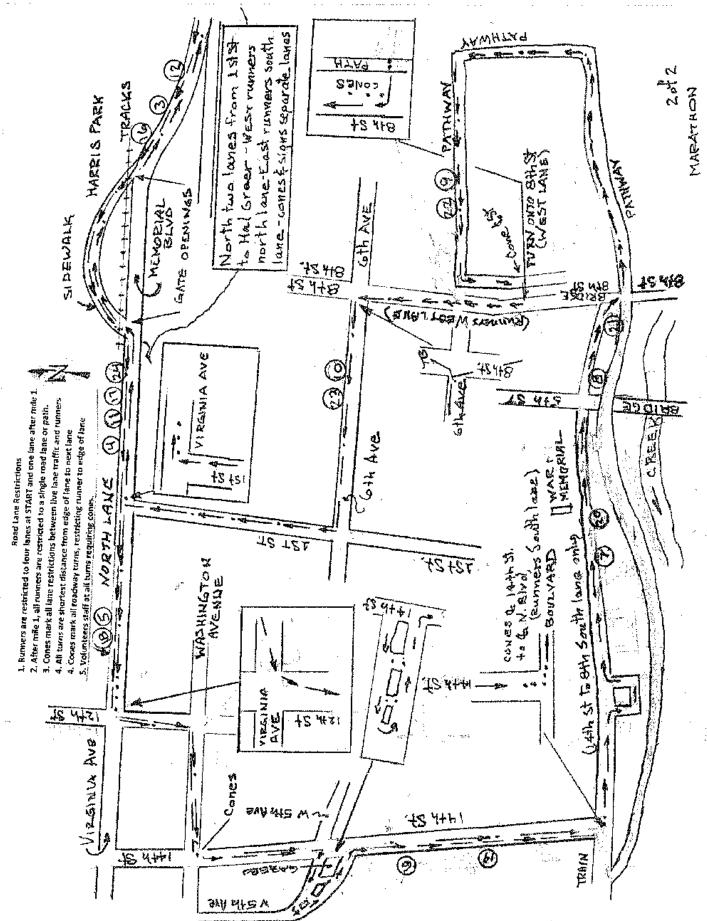

| Name of the course <u>Marshall University Marathon</u>                                                                 | Distance <u>42.195 km</u>                                                                    |  |  |
|------------------------------------------------------------------------------------------------------------------------|----------------------------------------------------------------------------------------------|--|--|
| Location (state) <u>WV</u> (                                                                                           | (city) <u>Huntington</u>                                                                     |  |  |
| Type of course: <u>Road Race</u>                                                                                       |                                                                                              |  |  |
| Measuring Methods: Bicycle                                                                                             |                                                                                              |  |  |
| Measured By Thomas Plummer, 7 Delta Dr., Huntington, WV 25705, tptrack@comcast.net, 304-633-1954                       |                                                                                              |  |  |
| Race Contact Tom Plummer, 7 Delta Dr, Huntington, WV 24705 tptrack@comcast.net 304-633-1954                            |                                                                                              |  |  |
| Date(s) when course measured: 09/29/2022, 09/30/2022                                                                   |                                                                                              |  |  |
| Number of measurements of entire course: <u>2</u> Course Configuration: <u>complex of different loops</u>              |                                                                                              |  |  |
| Elevation (meters above sea level) Start <u>168.00</u> Finish <u>162.00</u> Lowest <u>162.00</u> Highest <u>171.00</u> |                                                                                              |  |  |
| Straight line distance between start and finish <u>91m</u> Dr                                                          | rop <u>0.14</u> m/km Separation <u>0.22 %</u>                                                |  |  |
| Type of surface: Paved <u>100 %</u> Dirt <u>0</u> % Gravel <u>0</u> % Grass <u>0</u> % Track <u>0</u> %                |                                                                                              |  |  |
| Effective date of certification: October 14, 2022 Certification code: WV22001MS                                        |                                                                                              |  |  |
|                                                                                                                        | to Race Director: Use this Certification Code<br>public announcements relating to your race. |  |  |