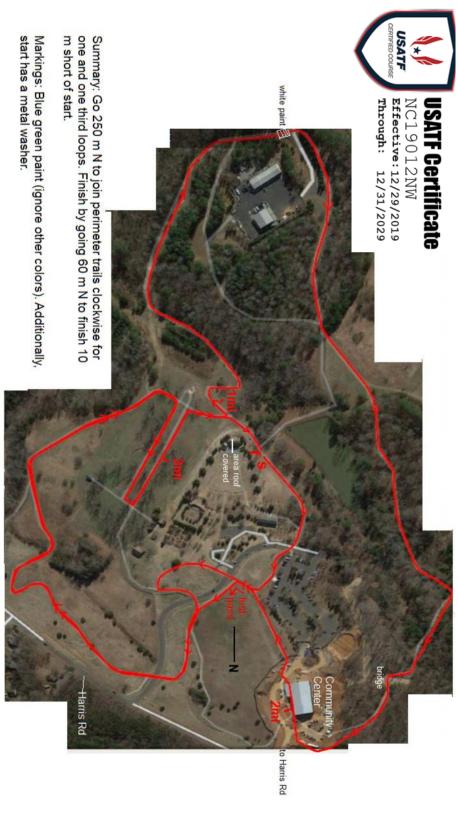

Date: <u>December 29, 2019</u>

AS NATIONALLY CERTIFIED BY:

Neville Wood - USATF/RRTC Certifier - 5309 CHAMISAL PL, Raleigh NC 27613 (919) 295-0013 - nfwood@hotmail.com

R F Wood

large area covered by a roof. Also, the start is 10 m N of finish. Start: At the middle of Joyner Park and aligned with the RHS of a large walled planter of large bushes. This planter is the first N of the

35.99455, -78.51658

1mi: 6 m before large manhole on the right

35.99391, -78.51598.

2mi: Aligned with edge of culvert on LHS and 2 m past middle chain on the wall of Community Center.

35.99828, -78.51714

3mi: 3 m past edge of wall on far LHS

35.99454, -78.51529.

Finish: Aligned with middle of trail to LHS and large sign pointing in three directions to RHS 35.99449, -78.51654.

USATF CERT NC19012NW, EFFEC DEC 29, 2019 TO DEC 31, 2029 JOYNER PARK 5K, WAKE FOREST, NC **NEVILLE WOOD**