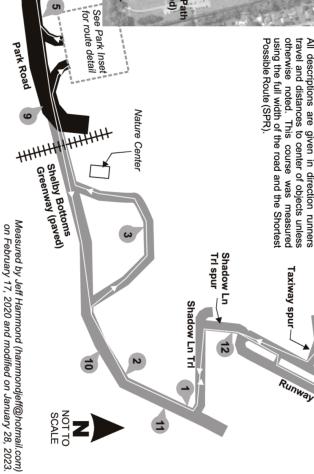

# Start/Finish/Mile Descriptions

Start/Finish On pavement in front of hangars, 158' north of taxiway spur.

Mile 1 On Shelby Bottoms Greenway, 189' past centerline of Shadow Ln Trail

Mile 5 On Park Rd, 13'0" before bench on right at Hole #2

Mile 9 On Park Rd, 91'1" before pole #09606032 with light on left. Mile 8 On Davidson St, 14'2" past inlet on right at S 12th St

On Shelby Bottoms Greenway, 458' before 'SB 0.75' MM on right

Mile 10

On spur trail, 200' before spur trail joins with taxiway.

Mile 13 On radius of taxiway, 53'10" from centerline of taxiway.

Turning Point Diagram

S 1st St

Steel gate support

\_\_\_\_\_ ├11'5"-

Lot T driveway

Park Road

0

### Turning Point On S 1st St, 11'5" before far steel gate support at driveway to Lot T on right Mile 11 On Shelby Bottoms Greenway, 917' past 'SB 1.5' MM on right. Mile 7 On Davidson St, 76'9" before steel pole on right at Citgo petrol tanks Mile 6 On Davidson St, 45'3" before second light pole on left before S 6th St Mile 4 On Park Rd, 113' past light pole on right at second driveway to parking area at lake Mile 3 On greenway loop trail, 227' before 'Wildlife Home' sign on left Mile 2 On Shelby Bottoms Greenway, 137' past 'River Cane Trail' sign on left.

#### NOTES

ark Inse

Cornelia Fort Airpark

pavement Seam in

is the state of th

travel and distances to center of objects unless otherwise noted. This course was measured using the full width of the road and the Shortest of pavement on right side unless otherwise noted All points are marked with PK nails, 1' from edge All descriptions are given in direction runners