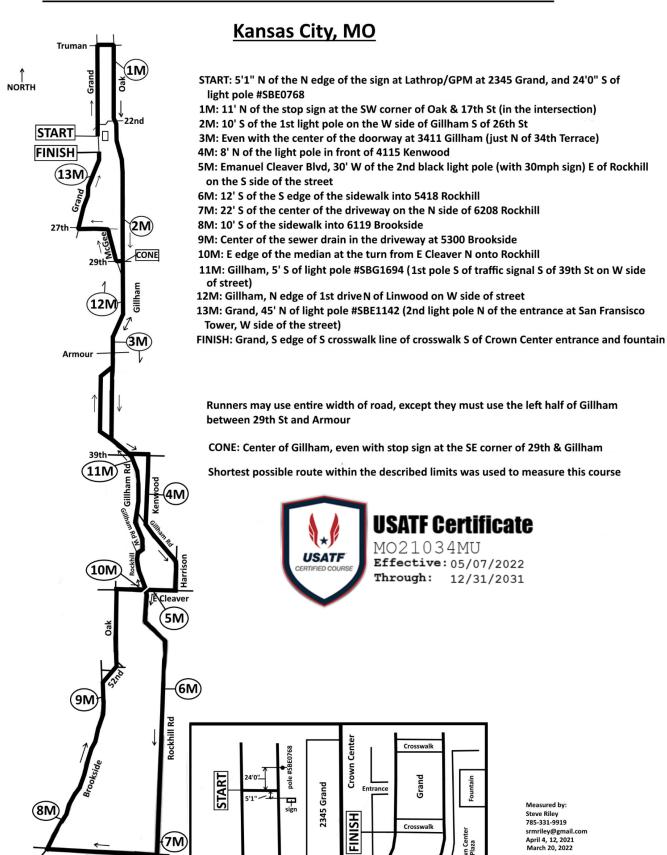

## **HOSPITAL HILL HALF MARATHON 2022--21.0975 KM**

## Road Running Technical Council USA Track & Field usatf Measurement Certificate

| Name of the course Hospital Hill Half Marathon 2022                                                                                                                                                                                 | Distance _21.0975 km                                                                                         |
|-------------------------------------------------------------------------------------------------------------------------------------------------------------------------------------------------------------------------------------|--------------------------------------------------------------------------------------------------------------|
| Location (state) MO                                                                                                                                                                                                                 | (city) Kansas City                                                                                           |
| Type of course: Road Race                                                                                                                                                                                                           |                                                                                                              |
| Measuring Methods: Bicycle                                                                                                                                                                                                          |                                                                                                              |
| Measured By Steve Riley, Steve Riley, 3021 Sage Brush                                                                                                                                                                               | Drive, Lawrence, KS 66047, 785-331-9919, srmriley@gmail.com                                                  |
| Race Contact Lisa Drake, 15258 W 163rd Terrace, Olathe                                                                                                                                                                              | , KS 66062, 913-485-3254. lisa@hospitallhillrun.com                                                          |
| Date(s) when course measured: <u>04/04/2021</u> , <u>04/12/202</u>                                                                                                                                                                  | 1, 03/20/2022                                                                                                |
| Number of measurements of entire course: 2 Course C                                                                                                                                                                                 | Configuration: Keyhole                                                                                       |
| Elevation (meters above sea level) Start 245.00 Finish                                                                                                                                                                              | 249.00 Lowest 240.00 Highest 295.00                                                                          |
| Straight line distance between start and finish 282m                                                                                                                                                                                | Drop <u>-0.19</u> m/km Separation <u>1.34</u> %                                                              |
| Type of surface: Paved 100 % Dirt 0 % Gravel 0                                                                                                                                                                                      | ) % Grass <u>0 %</u> Track <u>0 %</u>                                                                        |
| Effective date of certification: May 7, 2022                                                                                                                                                                                        | Certification code: MO21034MU                                                                                |
|                                                                                                                                                                                                                                     | Note to Race Director: Use this Certification Code in all public announcements relating to your race.        |
| Be It Officia                                                                                                                                                                                                                       | lly Noted That                                                                                               |
| Based on examination of data provided by the above name attached is hereby certified as reasonably accurate in measurements. Road Running Technical Council. If any changes are made course must then be recertified.               | urement according to the standards adopted by the                                                            |
| Verification of Course In the event a National Open Re<br>Track & Field, a verification measurement may be required<br>Technical Council. If such a remeasurement shows the council and the course certification will be cancelled. | I to be performed by a member of the Road Running rse to be short, then all pending records will be rejected |
| This certification expires on Dece                                                                                                                                                                                                  | ember 31 of the year: 2031                                                                                   |
| Martin Malike AS NATIONALLY                                                                                                                                                                                                         | CERTIFIED BY:                                                                                                |
|                                                                                                                                                                                                                                     | Date: May 7, 2022                                                                                            |
| Martin Updike - USATF/RRTC Certifier - 812 Eastside E                                                                                                                                                                               | Blvd, Muskogee OK 74403                                                                                      |