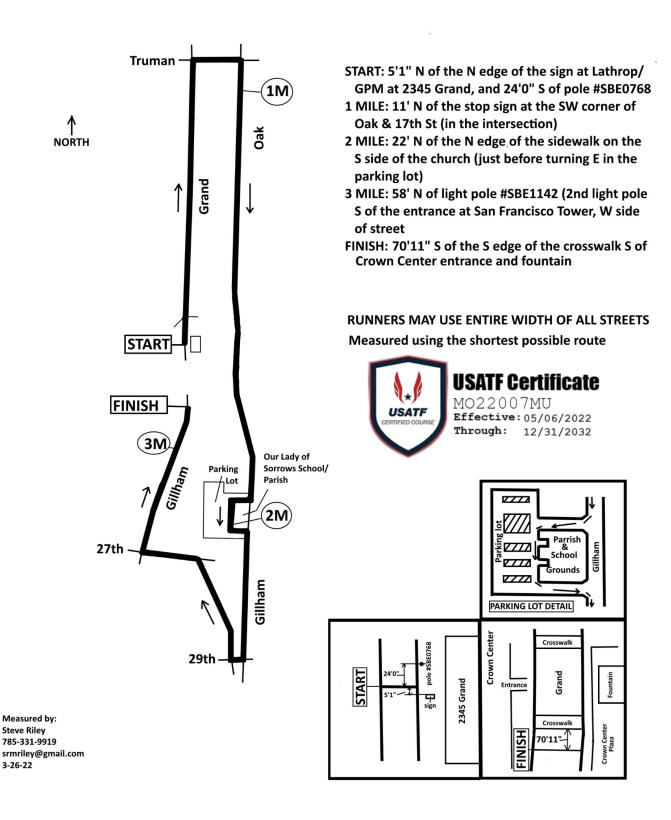

## Road Running Technical Council USA Track & Field Measurement Certificate

| Name of the course Hospital Hill 5k 2022 Distance 5 km                                                                                                                                                                                                                                                                                                                                    |
|-------------------------------------------------------------------------------------------------------------------------------------------------------------------------------------------------------------------------------------------------------------------------------------------------------------------------------------------------------------------------------------------|
| Location (state) MO (city) Kansas City                                                                                                                                                                                                                                                                                                                                                    |
| Type of course: Road Race                                                                                                                                                                                                                                                                                                                                                                 |
| Measuring Methods: Bicycle                                                                                                                                                                                                                                                                                                                                                                |
| Measured By Steve Riley, 3021 Sage Brush Drive, Lawrence, KS 66047                                                                                                                                                                                                                                                                                                                        |
| Race Contact Lisa Drake, 15258 W 163rd Terrace, Olathe, KS 66062                                                                                                                                                                                                                                                                                                                          |
| Date(s) when course measured: 03/20/2022, 03/26/2022                                                                                                                                                                                                                                                                                                                                      |
| Number of measurements of entire course: 2 Course Configuration: Loop                                                                                                                                                                                                                                                                                                                     |
| Elevation (meters above sea level) Start 245.00 Finish 249.00 Lowest 240.00 Highest 286.00                                                                                                                                                                                                                                                                                                |
| Straight line distance between start and finish 304m Drop -0.80 m/km Separation 6.08 %                                                                                                                                                                                                                                                                                                    |
| Type of surface: Paved 100 % Dirt 0 % Gravel 0 % Grass 0 % Track 0 %                                                                                                                                                                                                                                                                                                                      |
| Effective date of certification: May 6, 2022 Certification code: MO22007MU                                                                                                                                                                                                                                                                                                                |
| Note to Race Director: Use this Certification Code                                                                                                                                                                                                                                                                                                                                        |
| in all public announcements relating to your race.                                                                                                                                                                                                                                                                                                                                        |
| Be It Officially Noted That                                                                                                                                                                                                                                                                                                                                                               |
| Based on examination of data provided by the above named measurer, the course described above and in the map attached is hereby certified as reasonably accurate in measurement according to the standards adopted by the Road Running Technical Council. If any changes are made to the course, this certification becomes void, and the course must then be recertified.                |
| Verification of Course In the event a National Open Record is set on the course, or at the discretion of USA Track & Field, a verification measurement may be required to be performed by a member of the Road Running Technical Council. If such a remeasurement shows the course to be short, then all pending records will be rejected and the course certification will be cancelled. |
| This certification expires on December 31 of the year: 2032                                                                                                                                                                                                                                                                                                                               |

## **HOSPITAL HILL 5K 2022**

## Kansas City, MO 5 km