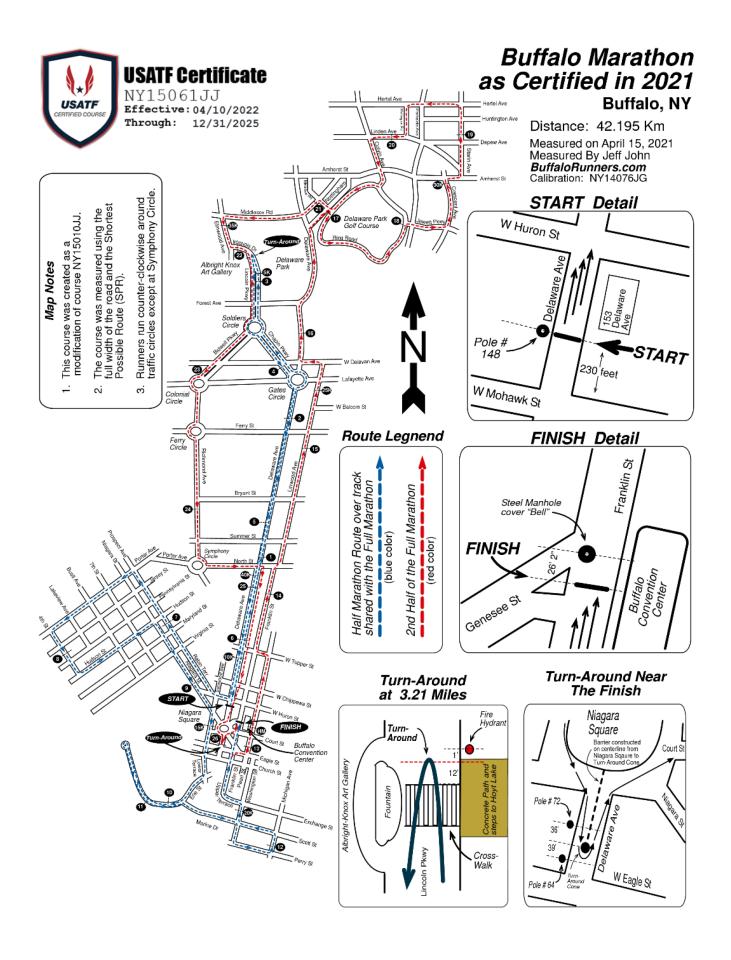

## Road Running Technical Council USA Track & Field Measurement Certificate

| Name of the course Buffalo Marathon as Certified in 20       | Distance 42.195 km                                                                                    |
|--------------------------------------------------------------|-------------------------------------------------------------------------------------------------------|
| Location (state) NY                                          | (city) Buffalo                                                                                        |
| Type of course: Road Race                                    |                                                                                                       |
| Measuring Methods: Bicycle                                   |                                                                                                       |
| Measured By Jeff John, Box 608, Amherst NY 14226             |                                                                                                       |
| Race Contact Greg Weber,                                     |                                                                                                       |
| Date(s) when course measured: <u>2015</u> , 04/04/2021, 04/0 | 9/2021, 04/15/2021                                                                                    |
| Number of measurements of entire course: 2 Course C          | Configuration: Complex of Loops                                                                       |
| Elevation (meters above sea level) Start 182.00 Finish       | 181.70 Lowest 174.00 Highest 204.00                                                                   |
| Straight line distance between start and finish 190m         | Drop <u>0.01</u> m/km Separation <u>0.45</u> %                                                        |
| Type of surface: Paved 100 % Dirt 0 % Gravel 0               | <u> </u>                                                                                              |
| Effective date of certification: April 10, 2022              | Certification code: NY15061JJ                                                                         |
|                                                              | Note to Race Director: Use this Certification Code in all public announcements relating to your race. |
|                                                              |                                                                                                       |

## **Buffalo Marathon as Certified in 2021**Mile and 5-Kilometer Splits

START Through HALF MARATHON (13.10938 Miles)

| Split            | Location                                                                                                                                                                                                                                                                                                                                                                                                    |
|------------------|-------------------------------------------------------------------------------------------------------------------------------------------------------------------------------------------------------------------------------------------------------------------------------------------------------------------------------------------------------------------------------------------------------------|
| START            | 153 Delaware Ave, at vertical center of Lamp Pole #148, south of W Huron                                                                                                                                                                                                                                                                                                                                    |
|                  | St and north of W Mohawk St, and 230 feet north of W Mohawk St.                                                                                                                                                                                                                                                                                                                                             |
| 1 MILE           | 675 Delaware Ave, at the north edge of the driveway                                                                                                                                                                                                                                                                                                                                                         |
| 2 MILE           | 1207 Delaware Ave, 112 feet south of Cleveland Ave                                                                                                                                                                                                                                                                                                                                                          |
| 3 MILE           | 100 Lincoln Pkwy and 168 feet south of Rumsey Rd                                                                                                                                                                                                                                                                                                                                                            |
| 5K               | 164 Lincoln Pkwy and 135 feet south of north tip of island separating Linclon Pkwy from its west side service road.                                                                                                                                                                                                                                                                                         |
| Turn-<br>Around  | Lincoln Pkwy at the Albright Knox Art Gallery fountain island and 12 feet north of the cross-walk between the Gallery and the concrete path to Hoyt Lake and adjacent the north edge of that concrete path that intersects with Lincoln Pkwy at a right angle, and 170 feet south of intersect with Iroquois Dr., abd 1 foot south of the red fire hydrant (1996 Kennedy) on the east side of Lincoln Pkwy. |
| 4 MILE           | 56 Chapin Pkwy and 40 feet south of W Delevan Ave                                                                                                                                                                                                                                                                                                                                                           |
| 5 MILE           | 900 Delaware Ave at north edge of driveway, and 145 feet south of Bryant St                                                                                                                                                                                                                                                                                                                                 |
| 6 MILE           | 360 Delaware Ave, and 100 feet north of W Tupper St                                                                                                                                                                                                                                                                                                                                                         |
| 10K              | 250 Delaware Ave, and 14 feet past lamp pole #252, and 180 feet north of W Chippewa St                                                                                                                                                                                                                                                                                                                      |
| 7 MILE           | 279 Prospect Ave, 2 feet north of driveway                                                                                                                                                                                                                                                                                                                                                                  |
| 8 MILE           | At the 4-space parking lot north of 539 4th St and 27 feet south of Hope St                                                                                                                                                                                                                                                                                                                                 |
| 9 MILE           | 210 Niagara St, and 13 feet north of Georgia St                                                                                                                                                                                                                                                                                                                                                             |
| 15K              | On S Elmwood Ave near the south edge of the Buffalo City Hall, and 32 feet north of Perkins Dr                                                                                                                                                                                                                                                                                                              |
| 10 MILE          | On Erie St 80 Feet west of center of Templeton Terrace and at the "No Standing Any Time" sign                                                                                                                                                                                                                                                                                                               |
| 11 Mile          | Erie St (Near the "Hatch") and 44' south of Pole # 12                                                                                                                                                                                                                                                                                                                                                       |
| 12 Mile          | On Michigan Ave 64' north of intersection with Perry St and 61' south of Pole # 144                                                                                                                                                                                                                                                                                                                         |
| 20K              | On Washington St between Exchange St and Scott St and 47' south of south edge of I-190 overpass                                                                                                                                                                                                                                                                                                             |
| 13 Mile          | On Pearl St, 5 feet north of Pole #196, north of W Eagle St, south of Court St.                                                                                                                                                                                                                                                                                                                             |
| Half<br>Marathon | On Pearl St, 82 feet north of the intersection with Court St                                                                                                                                                                                                                                                                                                                                                |

## **Buffalo Marathon as Certified in 2021**Splits for 14 Miles Through Finish

| Split           | Location                                                                     |
|-----------------|------------------------------------------------------------------------------|
| 14 MILE         | 466 Franklin, 53' past Pole # 459, between Virginia St and Allen St          |
| 15 MILE         | 368 Linwood Ave, 47' past Pole # 360, between Utica St and Ferry St          |
| 25K             | On Linwood Ave 43' past Pole # 634, and north of Lancaster Ave and south     |
|                 | of Lafayette Ave                                                             |
| 16 MILE         | On Delaware Ave 10' south of intersect with Inwood Pl                        |
| 17 MILE         | Delaware Park's Ring Road 9' past intersect with Meadow Rd                   |
| 18 MILE         | Mid curve of intersect of Ring Rd & Jewett Pkwy, 5' past STOP Sign           |
| 30K             | Mid curve of intersection of Crescent Ave with Amherst St, and 12' before    |
|                 | Pole # 1581                                                                  |
| 19 MILE         | Starin Ave, 38' past intersection with Depew Ave                             |
| 20 MILE         | 326/330 Linden Ave, 29' before Pole # 329, between Norwalk Ave and           |
|                 | North Park Ave                                                               |
| 21 MILE         | 62 Middlesex RD, 28' before Pole #64, just past the intersect with Meadow    |
|                 | Rd                                                                           |
| 35K             | Elmwood Ave, 78' past Pole # 1465, just past Middlesex Ave                   |
| 22 MILE         | On Iroquois Dr, 26' before Pole # 1329, just past Elmwood Ave                |
| 23 MILE         | Near 48 Bidwell Pkwy, 19' before Pole # 40, and just past Delavan Ave        |
| 24 MILE         | 204 Richmond Ave, 46' before Pole # 169, between Connecticut St and          |
|                 | 17th St.                                                                     |
| 40K             | On Delaware Ave, 69' past Pole # 638 (at Roosevelt Inaugural Memorial)       |
|                 | just south of North St                                                       |
| 25 MILE         | 560 Delaware Ave, 36' north of Allen St.                                     |
| 26 MILE         | On Delaware Ave south of Niagara Square, 10' past Pole # 88 (runners are     |
|                 | heading south toward the T/A)                                                |
| Turn-<br>Around | 50 Delaware Ave, south of Niagara Square and north of W Eagle St, in the     |
|                 | center of the road, and 39' north of Pole # 64 and 36' south of Pole # 72.   |
|                 | Location is 74 feet north of W Eagle St and 285 feet south of the Niagara    |
|                 | Square island                                                                |
| Marathon        | 153 Franklin St at the Buffalo Convention Center, and mid-island of          |
|                 | Genesee St intersect exactly 26' 2" south of the center of manhole cover     |
|                 | "Bell" (the closest of 2 such covers), and 29' 9" before center doors Of the |
|                 | Buffalo Convention Center                                                    |