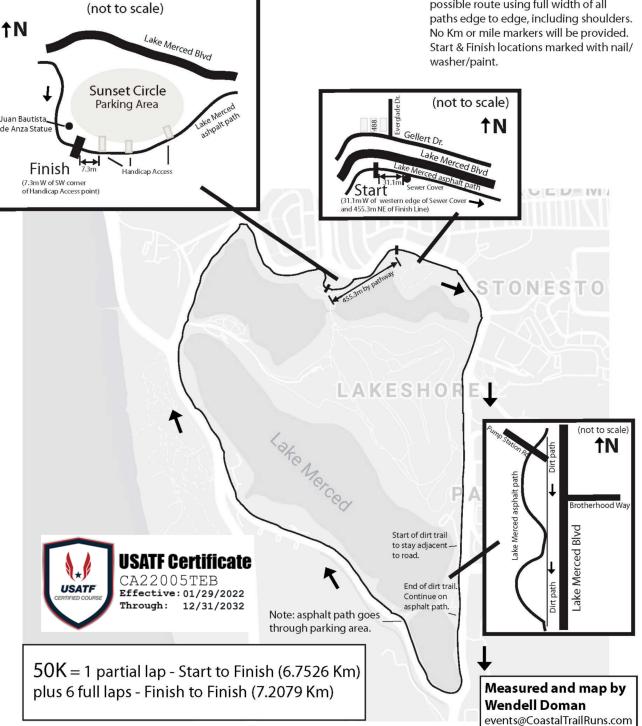

## 2022 Ruth Anderson Memorial 50K Endurance Run

†N

San Francisco, CA **Course Map** (Map not to scale)

## Course direction is clockwise

Note: Course measured on shortest possible route using full width of all No Km or mile markers will be provided. washer/paint.