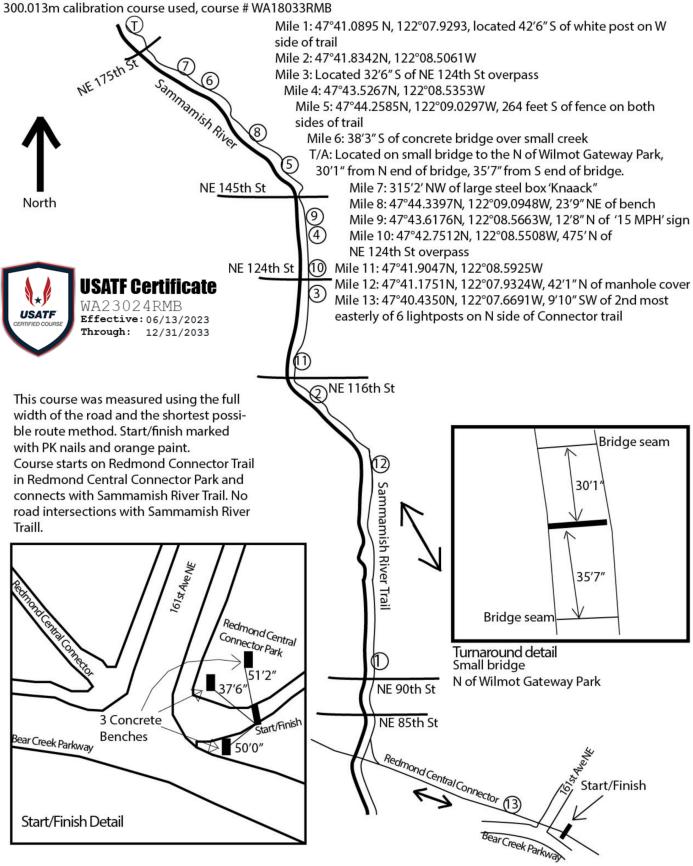

## Road Running Technical Council USA Track & Field Measurement Certificate

| Name of the course Craft Classic Half Marathon            | Distance 21.0975 km                                        |
|-----------------------------------------------------------|------------------------------------------------------------|
| Location (state) WA                                       | (city) Redmond                                             |
| Type of course: Road Race                                 |                                                            |
| Measuring Methods: Bicycle                                |                                                            |
| Measured By Porter Bratten - 1402 11th st - Anacortes, WA | . 98221 - (206) 437-1627 - porter@blackfishventuresllc.com |
| Race Contact Ashley Lee - info@orcarunning.com            |                                                            |
| Date(s) when course measured: 06/12/2023                  |                                                            |
| Number of measurements of entire course: 2 Course Co      | onfiguration: same out/back                                |
| Elevation (meters above sea level) Start 7.32 Finish 7.   | 32 Lowest <u>5.49</u> Highest <u>8.53</u>                  |
| Straight line distance between start and finish 0.0000 m  | Drop 0.00 m/km Separation 0.00 %                           |
| Type of surface: Paved 100 % Dirt 0 % Gravel 0            | % Grass <u>0</u> % Track <u>0</u> %                        |
| Effective date of certification: June 13, 2023            | Certification code: WA23024RMB                             |
|                                                           | Note to Race Director: Use this Certification Code         |
|                                                           | in all public announcements relating to your race.         |

Date: June 19, 2023

Craft Classic Half Marathon Course Map // 21.0975km // Redmond, WA // Measured by Porter Bratten June 12th, 2023 porter@blackfishventuresllc.com 206-437-1627 // Map not to scale //