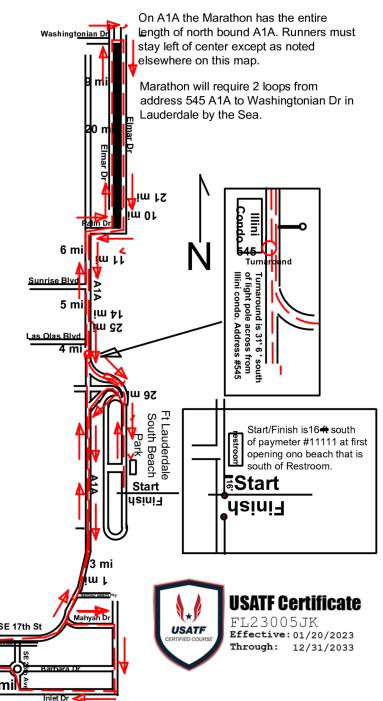

1 mi: Heading south on A1A about 100 ft north of Harbour Dr Pkwy

2 mi: North side of first driveway into church on Marietta Dr.

3 mi: 40 ft north of driveway of 1344 A1A 4 mi: 30 ft before Las Olas red light

5 mi: 50 ft north of Vistamsr St. by

lifeguard stand #12.

6 mi.Across from NE 16th St. by

Paymeter sign.

10k: Lightpole before NE 17th Ct. 7 mi: Between 2724 & 2800 A1A.

8 mi: Next to Mc Donalds sign.

9 mi. Before Driftwood Beach Club on El

10 mi: About 50 ft north of Palm Ave.across from parking spot #516.

11 mi: Adjacent to address 3432 A1A.

coral Ridge Fitness Center

12 mi: 29 ft north of fountian across from

23rd Street Next signal sign. 20k: Across from NE 15th Ct.

13 mi: By lifeguard stand 15.

14 mi: Across from Weston Beach

Resort.

Turnaround: Across from address 545 A1A

15 MI: In front of 415 A1A Tatoo shop. 16 mi: Across from Premier Hotel south of Bel Mar. ♀

17 mi: Across from (754) A1A south of lifeguard stand 15.

18 mi: Going north right before NE 27th

30k: In front of SFA studio 3408 A1A, 19 mi: 100 ft south of NE 40th St adjacent to NY Deli.

mi 20: In front of Mulligans in

opposit lane

21 mi: At 4125 El Mar. 22 mi: 3530 A1A.

23 mi: Driveway of Auberge 2200

A1A

24 mi: Beach opening at lifeguard

stand16

25 mi: North of crosswalk

on Bayshore.

26 mi: at north end of Park parking lot just past

entrsnce.

## A1A Marathon Ft Lauderdale, FL.

Course measured for shortest posible distance on 01/14/2023 by Donald Matuszak. (786) 525-3549. donaldmatuszak@c omcast.net

Except as noted elsewhere on this mapthis course was measured using the full width of the road and the shortest possible route. (SPR)