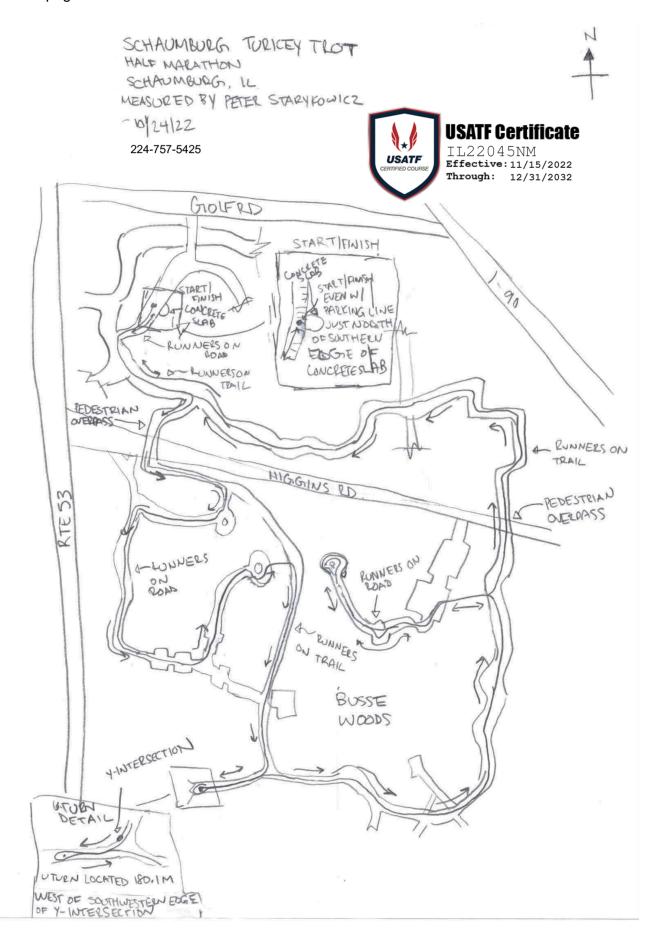

## Road Running Technical Council USA Track & Field Measurement Certificate

| Name of the course Schaumburg Turkey Trot Half Marathon Distance 21.0975 km                                           |
|-----------------------------------------------------------------------------------------------------------------------|
| Location (state) IL (city) Elk Grove Township                                                                         |
| Type of course: Road Race                                                                                             |
| Measuring Methods: Bicycle                                                                                            |
| Measured By Peter Starykowicz - 1152 Ensell Rd - Lake Zurich, IL 60047 - (224) 757-5425 - colin@allcommunityevents.co |
| Race Contact Alexandria Seavey - 1152 Ensell Rd 6308092686 - alex@allcommunityevents.com                              |
| Date(s) when course measured: 10/24/2022                                                                              |
| Number of measurements of entire course: 2 Course Configuration: loop                                                 |
| Elevation (meters above sea level) Start 216.41 Finish 216.41 Lowest 209.09 Highest 222.81                            |
| Straight line distance between start and finish <u>0 m</u> Drop <u>0.00</u> m/km Separation <u>0.00</u> %             |
| Type of surface: Paved 90 % Dirt 0 % Gravel 0 % Grass 10 % Track 0 %                                                  |
| Effective date of certification: November 15, 2022 Certification code: IL22045NM                                      |
| Note to Race Director: Use this Certification Code                                                                    |
| in all public announcements relating to your race.                                                                    |

## Be It Officially Noted That

Based on examination of data provided by the above named measurer, the course described above and in the map attached is hereby certified as reasonably accurate in measurement according to the standards adopted by the Road Running Technical Council. If any changes are made to the course, this certification becomes void, and the course must then be recertified.

Date: May 22, 2023

| SCHAUMBURG TURKEY TROT MILE MARKERS |                             |  |
|-------------------------------------|-----------------------------|--|
| START/FINISH                        | 42°02'54.1"N 88°01'29.6"W   |  |
|                                     |                             |  |
| MILE 1                              | 42°02'11.3"N 88°01'31.8"W   |  |
|                                     |                             |  |
| MILE 2                              | 42°01'50.3"N 88°01'45.3"W   |  |
| MILE 3                              | 42°01'42.7"N 88°01'11.5"W   |  |
| MILE 3                              | 42 01 42.7 N 86 01 11.3 W   |  |
| MILE 4                              | 42°01'02.4"N 88°00'58.1"W   |  |
|                                     | 12 02 02.1 14 00 00 00.2 44 |  |
| U - TURN                            | 42°01'00.7"N 88°01'00.3"W   |  |
|                                     |                             |  |
| MILE 5                              | 42°01'00.6"N 88°00'02.9"W   |  |
|                                     |                             |  |
| MILE 6                              | 42°01'25.8"N 87"59'20.6"W   |  |
|                                     |                             |  |
| MILE 7                              | 42°01'20.9"N 88°00'04.1"W   |  |
| MILE 8                              | 42°01'23.3"N 87°59'49.8"W   |  |
| WILLE                               | T2 01 23.3 14 B7 35 T3.0 W  |  |
| MILE 9                              | 42°01'54.5"N 87°59'13.5"W   |  |
|                                     |                             |  |
| MILE 10                             | 42°02'20.4"N 87°59'42.8"W   |  |
|                                     |                             |  |
| MILE 11                             | 42°01'53.6"N 88°00'25.0"W   |  |
|                                     |                             |  |
| MILE 12                             | 42°02'10.1"N 88°01'25.8"W   |  |
| MUE 42                              | AGRAGICA ANN DOPANICA ONAL  |  |
| MILE 13                             | 42°02'50.1"N 88°01'32.0"W   |  |