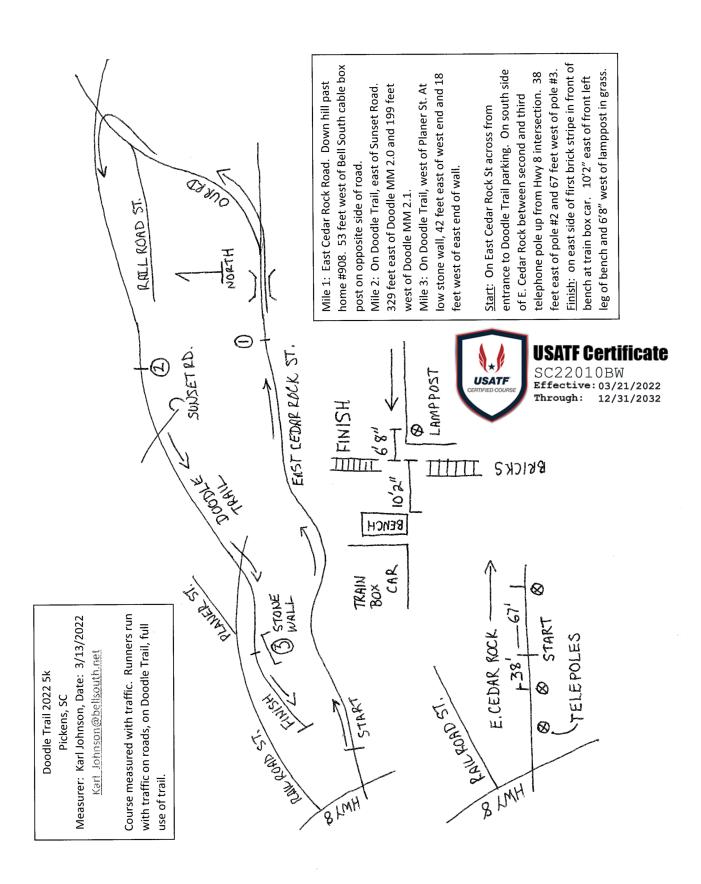

-- This course includes certified splits below --

| ame of the course Doodle Trail 2022 5k                                                                                                                                                                                                                                                                                                                                                                                                                            | Distanc                                                                                                                                                | e <u>5 km</u>                         |
|-------------------------------------------------------------------------------------------------------------------------------------------------------------------------------------------------------------------------------------------------------------------------------------------------------------------------------------------------------------------------------------------------------------------------------------------------------------------|--------------------------------------------------------------------------------------------------------------------------------------------------------|---------------------------------------|
| ocation (state) <u>SC</u>                                                                                                                                                                                                                                                                                                                                                                                                                                         | (city) Pickens                                                                                                                                         |                                       |
| ppe of course: <u>Road Race</u>                                                                                                                                                                                                                                                                                                                                                                                                                                   |                                                                                                                                                        |                                       |
| easuring Methods: Bicycle                                                                                                                                                                                                                                                                                                                                                                                                                                         |                                                                                                                                                        |                                       |
| easured By Karl Johnson - 125 Cardinal Street - Spartan                                                                                                                                                                                                                                                                                                                                                                                                           | ourg, SC 29302 - (864) 542-6058 - karl_jo                                                                                                              | <u>ohnson@bellsout</u> h.net          |
| ace Contact Peter Schriver                                                                                                                                                                                                                                                                                                                                                                                                                                        |                                                                                                                                                        |                                       |
| ate(s) when course measured: 03/13/2022                                                                                                                                                                                                                                                                                                                                                                                                                           |                                                                                                                                                        |                                       |
| umber of measurements of entire course: <u>2</u> Course C                                                                                                                                                                                                                                                                                                                                                                                                         | onfiguration: <u>loop</u>                                                                                                                              |                                       |
| evation (meters above sea level) Start 333.15 Finish 3                                                                                                                                                                                                                                                                                                                                                                                                            | 29.79 Lowest 312.12 Highest 345.9                                                                                                                      | <u>)5</u>                             |
| raight line distance between start and finish <u>89 m</u>                                                                                                                                                                                                                                                                                                                                                                                                         | _ Drop <u>0.67</u> m/km Separation                                                                                                                     | <u>1.78 %</u>                         |
| ype of surface: Paved <u>100 %</u> Dirt <u>0 %</u> Gravel <u>0</u>                                                                                                                                                                                                                                                                                                                                                                                                | <u>%</u> Grass <u>0</u> % Track <u>0</u> %                                                                                                             | )                                     |
| fective date of certification: March 21, 2022                                                                                                                                                                                                                                                                                                                                                                                                                     | Certification code: SC22010                                                                                                                            | BW                                    |
|                                                                                                                                                                                                                                                                                                                                                                                                                                                                   | Note to Race Director: Use this Certifica                                                                                                              |                                       |
| easuring Methods: <u>Bicycle</u><br>easured By <u>Karl Johnson - 125 Cardinal Street - Spartan</u><br>ace Contact <u>Peter Schriver</u><br>ate(s) when course measured: <u>03/13/2022</u><br>umber of measurements of entire course: <u>2</u> Course C<br>evation (meters above sea level) Start <u>333.15</u> Finish <u>3</u><br>raight line distance between start and finish <u>89 m</u><br>ype of surface: Paved <u>100 %</u> Dirt <u>0 %</u> Gravel <u>0</u> | onfiguration: loop    29.79  Lowest 312.12  Highest 345.9     Drop 0.67  m/km  Separation   %  Grass 0  %  Track 0  %     Certification code:  SC22010 | 25<br>1.78 %<br>9<br>BW<br>ation Code |