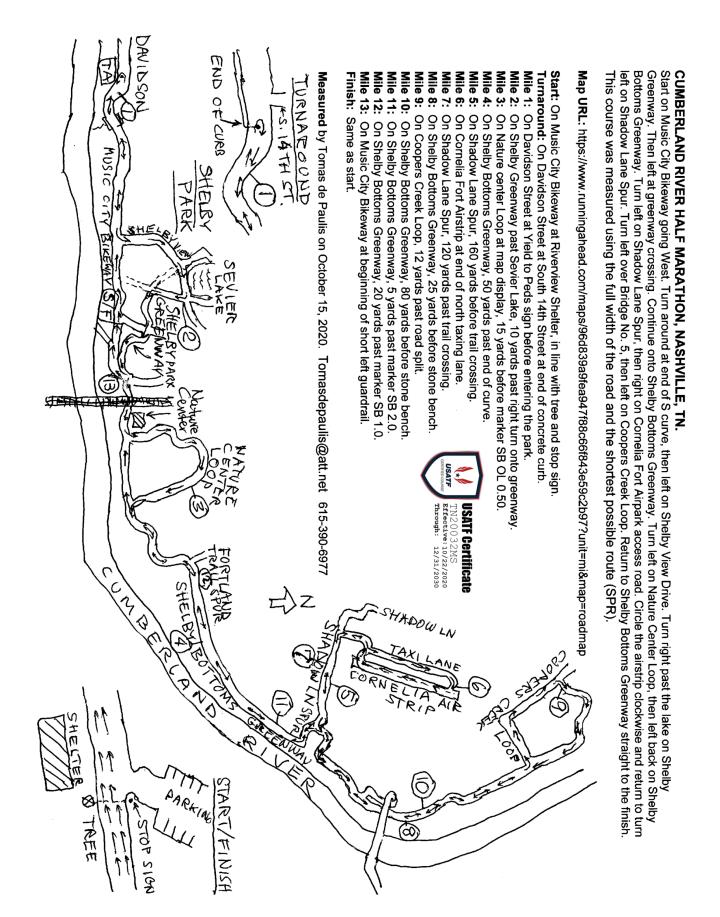

## Road Running Technical Council USA Track & Field USATF Measurement Certificate

-- This course includes certified splits below --

| Name of the course Cumberland River Half Marathon                                                                                                                                                                       | Distance 21.0975 km                                                                                   |
|-------------------------------------------------------------------------------------------------------------------------------------------------------------------------------------------------------------------------|-------------------------------------------------------------------------------------------------------|
| Location (state) TN                                                                                                                                                                                                     | (city) Nashville                                                                                      |
| Type of course: Road Race                                                                                                                                                                                               |                                                                                                       |
| Measuring Methods: Bicycle                                                                                                                                                                                              |                                                                                                       |
| Measured By Tomas de Paulis - 205 Woodland Court - H                                                                                                                                                                    | Hermitage, TN 37076 - (615) 390-6977 - Tomasdepaulis@att.ne                                           |
| Race Contact Joseph Elsakr - 3415 West End Avenue, A                                                                                                                                                                    | pt 812, Nashville, TN 37203 - 6156400480                                                              |
| Date(s) when course measured: 10/15/2020                                                                                                                                                                                |                                                                                                       |
| Number of measurements of entire course: 2 Course                                                                                                                                                                       | Configuration: complex of different loop                                                              |
| Elevation (meters above sea level) Start 126.49 Finish                                                                                                                                                                  | <u>126.49</u> Lowest <u>124.97</u> Highest <u>129.54</u>                                              |
| Straight line distance between start and finish <u>0 m</u>                                                                                                                                                              | Drop <u>0.00</u> m/km Separation <u>0.00</u> %                                                        |
| Type of surface: Paved 100 % Dirt 0 % Gravel                                                                                                                                                                            | 0 % Grass 0 % Track 0 %                                                                               |
| Effective date of certification: October 22, 2020                                                                                                                                                                       | Certification code: TN20032MS                                                                         |
|                                                                                                                                                                                                                         | Note to Race Director: Use this Certification Code in all public announcements relating to your race. |
| Based on examination of data provided by the above name attached is hereby certified as reasonably accurate in meas Road Running Technical Council. If any changes are mad course must then be recertified.             | surement according to the standards adopted by the                                                    |
| Verification of Course In the event a National Open R Track & Field, a verification measurement may be require Technical Council. If such a remeasurement shows the council the course certification will be cancelled. | ed to be performed by a member of the Road Running                                                    |
| This certification expires on Dec                                                                                                                                                                                       | ember 31 of the year: 2030                                                                            |
| MSFrahling AS NATIONALLY                                                                                                                                                                                                | CERTIFIED BY:                                                                                         |
|                                                                                                                                                                                                                         | Date: October 24, 2020                                                                                |
| Matthew Studholme - USATF/RRTC Certifier - 813 Bar (276) 206-7202 - sheddingcat@comcast.net                                                                                                                             |                                                                                                       |