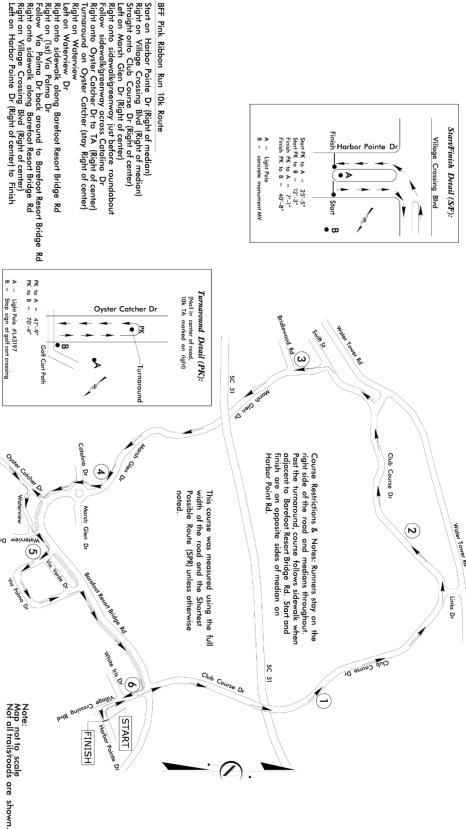

Start on Harbor Pointe Dr (Right of median)
Right on Village Crossing Blvd (Right of median)
Straight onto Club Course Dr (Right of center)
Left on Marsh Glen Dr (Right of center)

Right on Waterview Dr

BFF Pink Ribbon Run 10k Route

Measured: by Brad Smythe bdsmythe78@yahoo.com on June 5, 2020

Through:

12/31/2030

Harbor Pointe Dr

## SATF Certificate

BFF Pink Ribbon Run 10k Splits (Miles are marked with yellow paint on the side of the road noted below)

Start: Harbor Pointe Dr at median opening, see detail.

Mile 1: On Club Course Dr, on Right, 45 past Longbridge brick sign Mile 2: On Club Course Dr, on Right, at east edge of Wax Myrtle Ct Mile 3: On Marsh Glen Dr, on Right, 20' before Bridlewood Rd street sign Mile 4: On Marsh Glen Dr, on Right, 120' past golf card crossing between lakes Mile 5: On Via Palma Dr, on Right, at mailbox #2400

Mile 6: On Village Crossing Blvd, on Right, at center of curb inlet past corner Finish: Harbor Pointe Dr at median opening, opposite Start, see detail. Links Dr